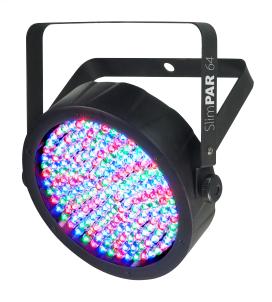

## SlimPAR™ 64

## **FEATURES**

- LED Par designed for any application in need of a compact wash light
- Low-profile fixture fits most places other lights cannot
- Compatible with the Satellite<sup>™</sup> battery-operated system
- Ideal for quiet applications due to silent operation and no moving parts
- Convenient access to RGB color mixing and static colors without DMX
- Trigger eye-catching effects with built-in, automated programs via Master/Slave or DMX mode
- Increase standalone versatility with multiple userconfigurable settings
- Achieve flicker-free video operation with highfrequency LED dimming
- Save time running cables and extension cords by power linking multiple units
- Fits best in the CHS-25 VIP Gear Bag
- Compact design easily fits inside sticks of TRUSST®

Weight: 2.8 lb (1.3 kg)

Size: 9.7 x 11.1 x 2.5 in (246 x 282 x 64 mm)