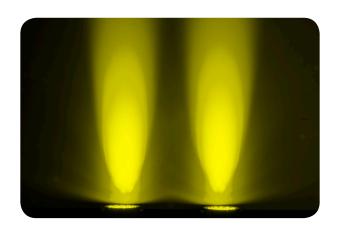

## **FEATURES**

- LED Par designed for any application in need of a compact wash light
- Low-profile fixture fits most places other lights cannot
- Compatible with the Satellite<sup>™</sup> battery-operated system
- Ideal for quiet applications due to silent operation and no moving parts
- Convenient access to RGB color mixing and static colors without DMX
- Trigger eye-catching effects with built-in, automated programs via Master/Slave or DMX mode
- Increase standalone versatility with multiple userconfigurable settings
- Achieve flicker-free video operation with highfrequency LED dimming
- Save time running cables and extension cords by power linking multiple units
- Fits best in the CHS-25 VIP Gear Bag
- Compact design easily fits inside sticks of TRUSST®