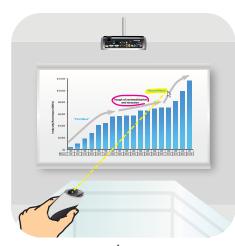

#### **LiteBoard Ready**

Bring another dimension to your flat presentations. LiteBoard<sup>TM</sup> is a built-in interactive solution for your digitally projected content. Combine any of our LiteBoard Ready projectors with the optional LiteBoard Wand Kit, and turn any surface into a collaborative workspace. The LiteBoard Wand wirelessly interacts with InFocus LiteBoard Ready projectors, allowing users to annotate, append, and highlight projected content. No calibration or proprietary software is needed - just connect, project and collaborate.