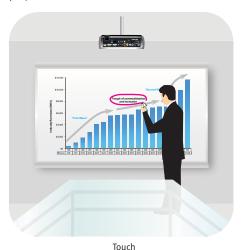

#### **LiteBoard Ready**

Bring another dimension to your flat presentations. LiteBoard<sup>TM</sup> is a built-in interactive solution for your digitally projected content. Combine any of our LiteBoard Ready projectors with the optional LiteBoard Wand Kit, and turn any surface into a collaborative workspace. The LiteBoard Wand wirelessly interacts with InFocus LiteBoard Ready projectors, allowing users to annotate, append, and highlight projected content. No calibration or proprietary software is needed - just connect, project and collaborate.