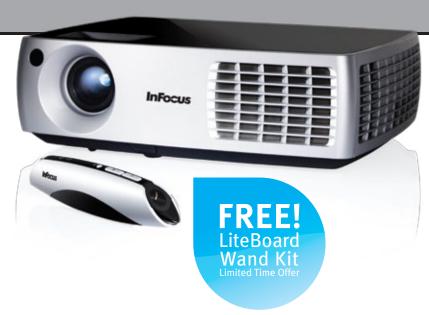

#### **LiteBoard Ready**

Bring another dimension to your flat presentations. LiteBoard<sup>TM</sup> is a built-in interactive solution for your digitally projected content. Combine any of our LiteBoard Ready projectors with the optional LiteBoard Wand Kit, and turn any surface into a collaborative workspace. The LiteBoard Wand wirelessly interacts with InFocus LiteBoard Ready projectors, allowing users to annotate, append, and highlight projected content. No calibration or proprietary software is needed - just connect, project and collaborate.

#### **Optional Accessories**

Alternate Remote (HW-COMMANDER) Alternate Remote (HW-PRESENTER-RF-R) Cables & Adapters LiteShow II (INLITESHOW2) LiteBoard Wand Kit (WH-LBWAND-00) includes:

- **Power Supply**
- USB Cable