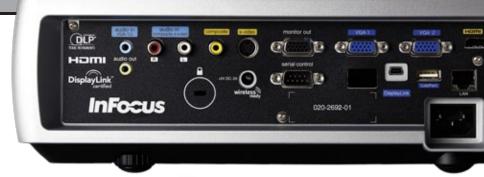

#### **Rich Connectivity**

The IN3900 series features standard analog VGA connectivity along with HDMI 1.3 for the latest in Computer and HD Video connectivity. Engineered to be Wireless-Ready with LiteShow II, the IN3900 series also includes embedded networking and RS232 control for full projector management over any network.