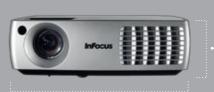

### **Design Meets Function**

The InFocus IN3900 DLP® projector series provides the ultimate flexible display solution for small-to-medium meeting rooms, conference rooms, or classrooms. This series is equipped with signature InFocus features such as DisplayLink™, our content over USB 2.0 solution, which allows users to set-up in seconds. The IN3900 series also has LitePort™ which allows for PC-Free presentations from any standard USB drive, and is wireless capable with the optional LiteShow II™. Above all, the IN3900 series is compatible with LiteBoard, our newest feature which empowers users to wirelessly interact, annotate and highlight displayed information with a wireless wand. The IN3900 series is perfect for users looking to make an impact with the best in ease-of-use technology and superior image quality.

#### IN3902

XGA (1024 × 768) RESOLUTION 3000 LUMENS FULL CONNECTIVITY AND LITEBOARD READY LOW POWER CONSUMPTION

The InFocus IN3902 is an ideal option for applications that require standard resolution, crisp pictures, ease-of-use, and an interactive platform all-in-one.

#### IN3904

WXGA (1280 × 800) RESOLUTION 3000 LUMENS FULL CONNECTIVITY AND LITEBOARD READY LOW POWER CONSUMPTION

The InFocus IN3904 brings reliable InFocus quality and ease-of-use, with expanded connectivity and a LiteBoard Ready option to wide format presentations.