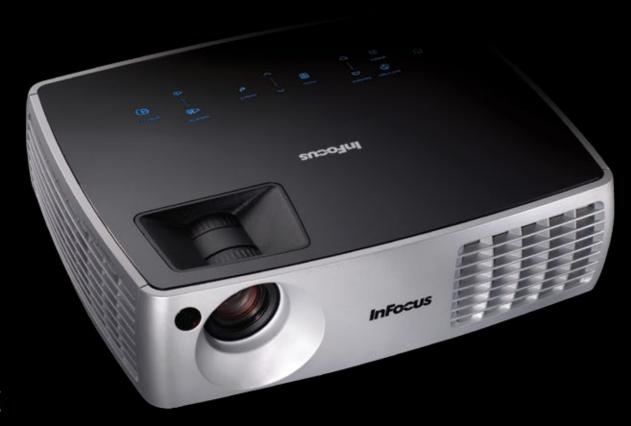

### **Design Meets Function**

The InFocus IN3900 DLP® projector series provides the ultimate flexible display solution for small-to-medium meeting rooms, conference rooms, or classrooms. This series is equipped with signature InFocus features such as DisplayLink™, our content over USB 2.0 solution, which allows users to set-up in seconds. The IN3900 series also has LitePort™ which allows for PC-Free presentations from any standard USB drive, and is wireless capable with the optional LiteShow II™. Above all, the IN3900 series is compatible with LiteBoard, our newest feature which empowers users to wirelessly interact, annotate and highlight displayed information with a wireless wand. The IN3900 series is perfect for users looking to make an impact with the best in ease-of-use technology and superior image quality.