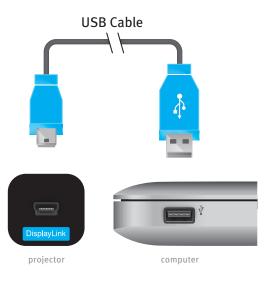

#### **DisplayLink Connectivity**

Hassle-free, lightning fast-projection. Displaylink Content over USB technology eliminates the need for bulky VGA cables and allows for computer and image set up in seconds without toggling or cumbersome function key combinations. DisplayLink makes projecting simple!