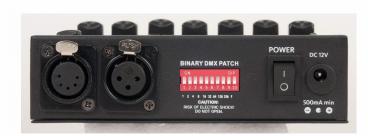

## 12-Channel DMX Lighting Control Board

This Control Board features 12 DMX channels, DIP switches to set a starting DMX channel, a master dimmer fader, on/off switch, 3pin and 5pin XLR output, and operates via an external 12VDC power supply (included).