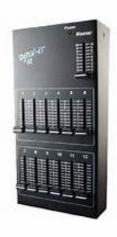

## 12-Channel DMX Lighting Control Board

This Control Board features 12 DMX channels, DIP switches to set a starting DMX channel, a master dimmer fader, on/off switch, 3pin and 5pin XLR output, and operates via an external 12VDC power supply (included).

## **Product Highlights**

- Easy to operate DMX lighting controller
- 12 channels of manual control with master fader
- Data timing accuracy meets or exceeds USITT standards
- Provides highly stable outputs with no jitter or bobble headed values