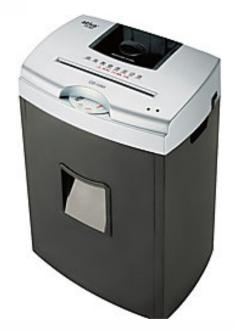

## Ativa X1800 Cross Cut Shredder

The Ativa X1800 Cross Cut Shredder shreds right through paper, credit cards, staples and paper clips. It will automatically stops if a jam occurs and the cycle time prevents overheating.

## **Product Highlights**

- Medium Duty Shredder
- Cross-cut shredding for confidential, personal, and business documents
- Shreds up to 18 sheets per pass
- An indicator lets you know when it is full
- Runs continuously for up to 25 minutes
- 3x Jam-Resistant Technology detects overloads, stops operation, and auto reverses
- Quiet motor helps minimize noise levels
- Includes convenient 7.1-gallon wastebasket