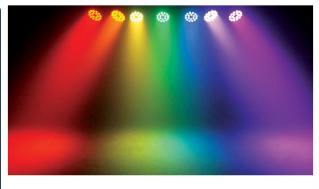

www.TotalRentalSolutions.com

- Dedicated and professional onsite technicians.
- Reliable and consistent technology & support.

The COLORdash Par is powered by 18 quad-colored RGBA LEDs in a compact and durable housing. Amber LEDs help produce a variety of white and stunning saturated colors for an infinite palette devoid of multi-colored shadows. No need for a floor stand! Power linking and DMX connectors simplify connections and setup.