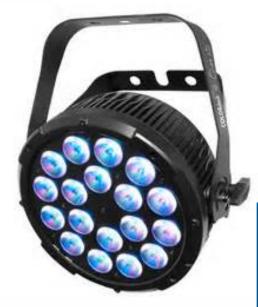

## Chauvet COLORdash Par – LED Par Can

ITAL SOL

## **Product Highlights**

- DMX channels: 3, 4, or 9-channel
- Operating modes
- – 3-channel: RGB control
- – 4-channel: RGB, dimmer
- – 9-channel: RGB, ID addressing, dimmer, macro,
- strobe, auto / custom, auto speed
- Colors LED: RGB
- Additional threaded hole on rear for mounting (size M 10)
- Includes 6.6 ft (2 m) power extension cable
- LCD display with password protection
- Transfer custom programs between fixtures
- Double-bracket yoke doubles as floor stand

www.TotalRentalSolutions.com

- Dedicated and professional onsite technicians.
- Reliable and consistent technology & support.

The COLORdash Par is powered by 18 quad-colored RGBA LEDs in a compact and durable housing. Amber LEDs help produce a variety of white and stunning saturated colors for an infinite palette devoid of multi-colored shadows. No need for a floor stand! Power linking and DMX connectors simplify connections and setup.