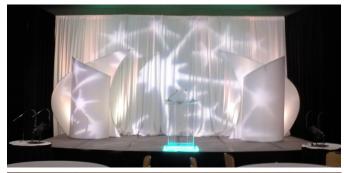

#### **Moss Scenic**

- This scenic set up is customizable in arrangement of foreground and background state items.
- LED up-lights can be used to customize the color scheme to match your event branding.