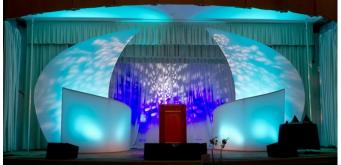

## **Rosebud Quattro Tiles**

- This backdrop brings focus to center stage.
- Size and assembly is customizable.
- LED up-lights allow for limitless color effects.