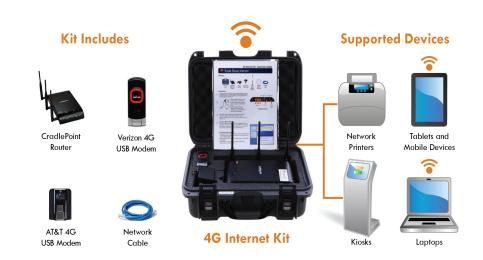

### Trade Show Internet Kit – Cradle Point Wireless Router and Verizon 4G LTE USB Modem

#### **Product Highlights**

- Internet speeds up to 15 Mbps down/5 Mbps up
- Works with iPads, kiosks, laptops, smart phones, printers, and other devices
- Secure wired and wireless (WiFi) network for up to 4 devices
- New 5 GHz WiFi (802.11a) with lower risk of WiFi interference
- Supports video streaming, VoIP, and high bandwidth applications