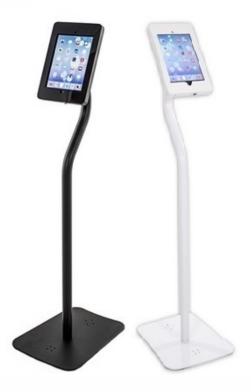

## **Product Highlights**

- Secure, flexible freestanding floor mount for iPad, iPad 2, or iPad (3rd generation) in commercial, retail or other multi-user settings.
- Display iPad in portrait or landscape orientation.
- Mounted height measures about 4 feet from floor to center of iPad 3 included faceplates allow controlled access to camera and Home button.
- Secured power cable, security mounting hardware, and installation tools included.
- Kiosk App allows further customization of the Kiosk user experience and control over multiple-kiosk installations.

## The perfect mix of access and security!

**Product Weight:** 18.4 lbs

**Dimensions:** 5.5 x 11 x 51.2 inches

We deliver the highest quality, dependable equipment with 24/7 support

Phone: 866-401-8600

Fax: 407-478-8601