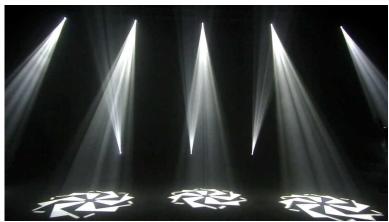

## Gobo Light

Add a personalized touch to your event. Our gobo projector will display logos, names, messages, etc customized with your design. Need assistance with designing a Gobo? We got you covered!

## **Product Defined**

A gobo is a stencil or template placed inside or in front of a light source to control the shape of the emitted light. Typically used with stage lighting instruments to manipulate the shape of the light cast over a space or object