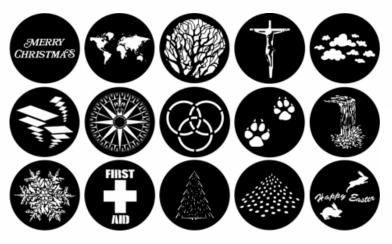

## Gobo Light

Add a personalized touch to your event. Our gobo projector will display logos, names, messages, etc customized with your design. Need assistance with designing a Gobo? We got you covered!

## **Product Defined**

A gobo is a stencil or template placed inside or in front of a light source to control the shape of the emitted light. Typically used with stage lighting instruments to manipulate the shape of the light cast over a space or object