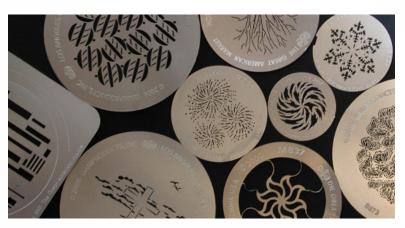

## **Product Defined**

A gobo is a stencil or template placed inside or in front of a light source to control the shape of the emitted light. Typically used with stage lighting instruments to manipulate the shape of the light cast over a space or object