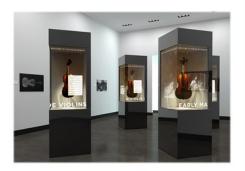

## Planar LookThru LCD Display Box

The Planar® LookThru™ LCD Display Box is an integrated 32" display solution, showcasing real products while providing interactive information with a transparent LCD surface glass. Its size is large enough to display a wide variety of merchandise or artifacts while providing a spacious see through display surface for digital signage messaging without obstructing the view of the product.

## **Product Highlights**

- 32" Display Box with transparent LCD
- Provides interactive information on the transparent LCD glass surface
- Features Planar's UCIC technology for amazing color an transparency
- Incorporates Planar's ERO technology for ruggedness and optical performance
- Custom pain and power coat options available for unique branding
- Interactive touch options available