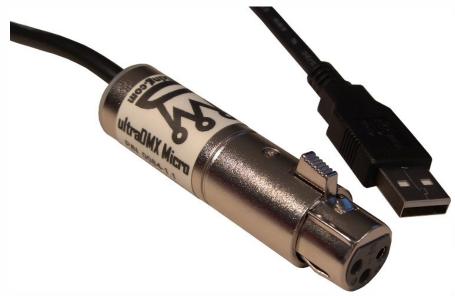

## ultraDMX Micro USB Lighting Cable

The ultraDMX Micro USB Lighting Cable provides everything you need in an internal micro controller and tough XLR housing plus Enttec Pro compatibility there are few boxes this interface doesn't tick. Built in DMX Decelerator functionality helps get your rig running smoothly even with the cheapest light fixtures.

## **Product Highlights**

- Microprocessor controls DMX512 timing no flicker problems like the "Open" and clones
- DMX512 Transmitter or Receiver
- DMX transmit timing adjustment settings to "fix" issues with non-compliant DMX lighting gear
- DMX receive rate throttling option to ensure receiving software isn't overloaded with too many frames per second
- 3-pin XLR Female connector
- No external power supply required
- Internal double buffered DMX512 streams resulting in zero lost frames
- Fully compatible with software suitable for ENTTEC USB Pro
- Supported operating systems: Windows, MAC OS, Linux