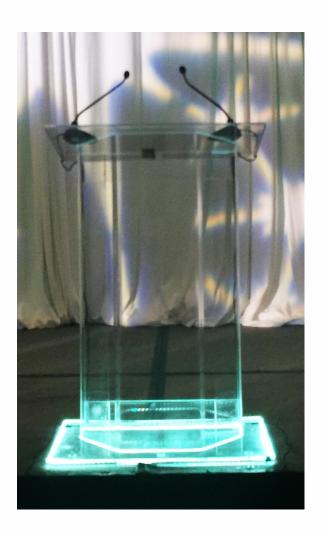

# **Acrylic Podium**

Captivate your audience and deliver a successful speech as you stand behind our clear acrylic podium.

## **Product Specifications:**

- Acrylic
- 3/8" Thick Clear Acrylic Core
- 1/2" Thick Clear Acrylic Top & Base
- Height 45" Width 27" Depth 18"
- Weight: 50 lbs.

#### **Product Features:**

- LED Lighting Capability
- High Quality Acrylic