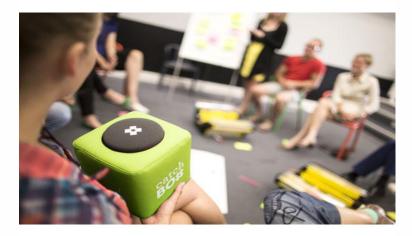

## Catchbox Engage Your Audience

If you are looking for a new, fun and innovative way to encourage audience participation Catchbox is the solution! No more standard aisle microphones or assigning staff to be microphone runners – let the audience stay engaged and have their voice heard with this great technology!

Catchbox is a new take on wireless microphone technology. It is built with a soft exterior and equip with auto mute capabilities allowing Catchbox to be safely passed around without getting damaged or causing unwanted noises.

## **Great for audience sizes 1-2000**

Designed for flawless performance, the Catchbox comes with an integrated omni directional microphone element that has been optimized for audiences. The design is tailored to pick up on speech while avoiding interference and handling noises.