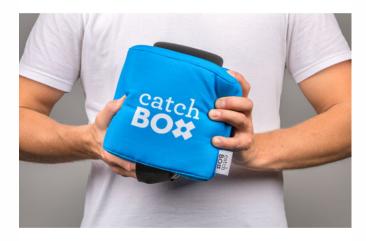

Catchbox is a new take on wireless microphone technology. It is built with a soft exterior and equip with auto mute capabilities allowing Catchbox to be safely passed around without getting damaged or causing unwanted noises.

## **Product Specifications**

- Automute Technology
- Omni directional microphone element
- Dimension: 7 x 7 x 7 in
- Range: Up to 300 feet
- Battery: >20 Hours
- Bright Color Options:
  - o Blue
  - o Green
  - Orange