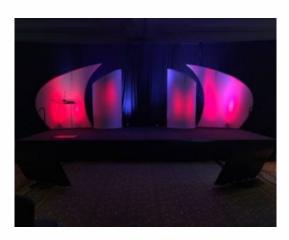

## **Crescent Wall**

**Product Highlights** 

- Quick and creative addition to your current disc jockey or stage trussing.
- Two pro welded clamps to any standard 2" trussing in numerous ways to create unique and dazzling displays
- The arc lets you mount your DJ lighting display in angles not achievable by straight 90 degree mounts or poles
- The 4 foot length of the Crescent Bar by ProX Direct gives you room for many additional lights with just one simple add on.

**Horizontal Dimension**: 99 in. long (8 ft. 3 in.) **Vertical Dimension**: 105 in. high (8 ft. 9 in.)

The Crescent Wall mounts fixtures onto truss rigs, such as lights, lasers, and moving heads. The crescent segment is made from high-end aluminum for the lasting durability, and is dual welded for the extra protection.