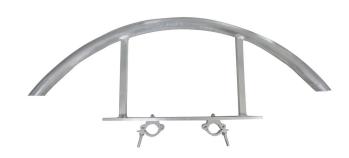

## **Crescent Wall**

**Product Highlights** 

- Quick and creative addition to your current disc jockey or stage trussing.
- Two pro welded clamps to any standard 2" trussing in numerous ways to create unique and dazzling displays
- The arc lets you mount your DJ lighting display in angles not achievable by straight 90 degree mounts or poles
- The 4 foot length of the Crescent Bar by ProX Direct gives you room for many additional lights with just one simple add on.

**Horizontal Dimension**: 99 in. long (8 ft. 3 in.) **Vertical Dimension**: 105 in. high (8 ft. 9 in.)

The Crescent Wall mounts fixtures onto truss rigs, such as lights, lasers, and moving heads. The crescent segment is made from high-end aluminum for the lasting durability, and is dual welded for the extra protection.