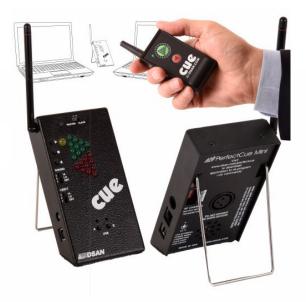

## **Product Highlights**

- Most powerful Presentation Advancer & Laser Pointer System
- Supplied Transmitter 4-button (w laser pointer)
- Requires 12-V power
- Two USB ports to control 2 sources (Main & Back Up)
- Selectable Sounds Yes
- Headphone jack Yes
- Transmitter channels 16

Dimensions: 7.5" (H) x 3.8" (W) x 3.8" (D)

The D'San PerfectCue is a light and sound signaling system. It enables a speaker to send cues to a projectionist for "next", "back", and "blank" using a wireless hand-held actuator.