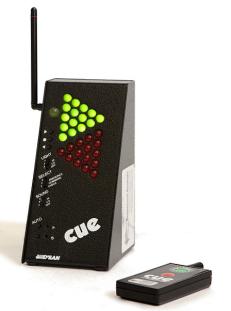

Dimensions: 7.5" (H) x 3.8" (W) x 3.8" (D)

The D'San PerfectCue is a light and sound signaling system. It enables a speaker to send cues to a projectionist for "next", "back", and "blank" using a wireless hand-held actuator.