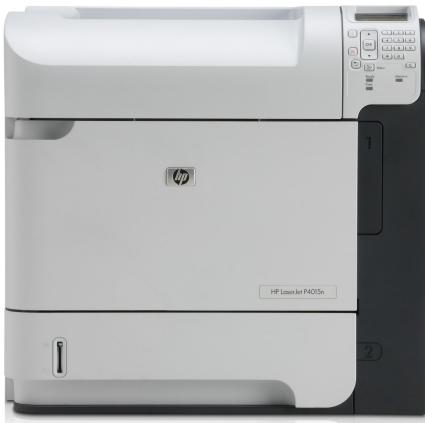

## HP LaserJet P4015 BW Laser Printer

TOTAL RENTAL SOLUTI

AUDIO VISUAL - COMPUTER - OFFICE EQ

Get secure, reliable, and fast printing with the HP LaserJet P4015BW Printer. This high speed laser printer prints up to 52 pages per minute with enhanced HP toner. It has advanced security features including password protection and PINs for printing stored documents. This printer has what it takes to support all your large work group printing needs!

**Product Weight:** 57 lbs **Dimensions:** 16.5 x 15.5 x 17.7 inches

## **Product Highlights**

- Printer Usage : Office, Small Office / Home Office
- Maximum Resolution (B&W) : 1200dpi x 1200dpi
- Printer Type : Laser
- Print Media Supported : Labels, B5, A4, A5, Plain paper
- Print Media Load Type : Automatic, Manual
- Total Media Capacity (Sheets) : 600