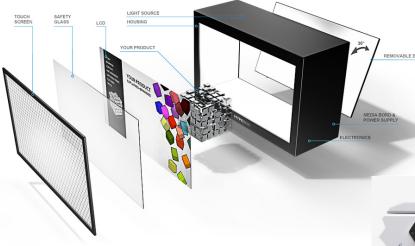

## 32" HypeBox Touch See-through MultiTouch Showcase

The HYPEBOX® is an integrated transparent LCD screen solution which enables the user to see a real product at the same time as he can see digital content on the screen.

- High Display Transparency Clear and Bright Color
- Ultra High Contrast
- True MultiTouch 10 Simultaneous touch points
- Powerful LED Backlight
- Safety Glass and Metal Housing
- Lockable Case