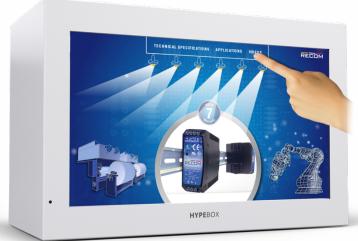

## 32" HypeBox Touch See-through MultiTouch Showcase

The HYPEBOX® is an integrated transparent LCD screen solution which enables the user to see a real product at the same time as he can see digital content on the screen.

Designed for continuous operation, the HypeBox Touch will show off your high-end products in show rooms, trade show booths, or in a store displays. With the MultiTouch feature, your audience will be able to interact with your merchandise.