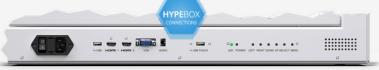

## **Product Specifications**

Resolution: 1920 x 1080px at 60Hz

Contrast: 3.000:1Transparency: 15%

• Aspect Ratio: 16:9

Connections: HDMI, USB

• Power: 100-240V (50/60 Hz)

 MultiTouch Supported OS: Windows, Mac OS X, Ubuntu/Fedora, Android