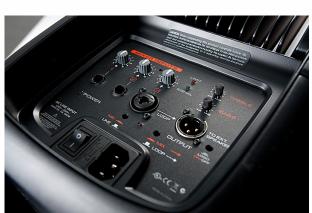

## **Product Highlights**

- Intuitive onboard 3-channel mixer
- User adjustable Bass and Treble controls
- 625W high-performance powered speaker system
- Multiple handles with comfort rubber grips for easy transport
- Multi-angle enclosure for main PA or floor monitor applications
- Line level and direct microphone input capability