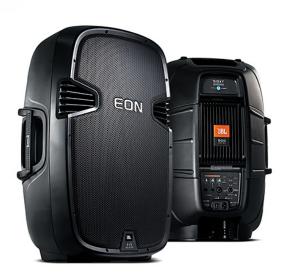

## JBL EON 515xt

The EON 515XT is engineered for durability, high performance, and ease of use. You can use this for Live Sound Reinforcement for Speech and Vocals (Presenters, Singers or Entertainers, Teachers), Music Playback for Entertainment, A/V, and Institutional Venues (DJ's, A/V rental companies, Houses of Worship, Nightclubs, or Social organizations), Amplification for Musical Instruments (Electronic Keyboards, Acoustic Guitars and Basses, Brass and Woodwinds, Percussion), and Floor Monitors for Live Sound Applications.

## **Product Highlights**

- Intuitive onboard 3-channel mixer
- User adjustable Bass and Treble controls
- 625W high-performance powered speaker system
- Multiple handles with comfort rubber grips for easy transport
- Multi-angle enclosure for main PA or floor monitor applications
- Line level and direct microphone input capability