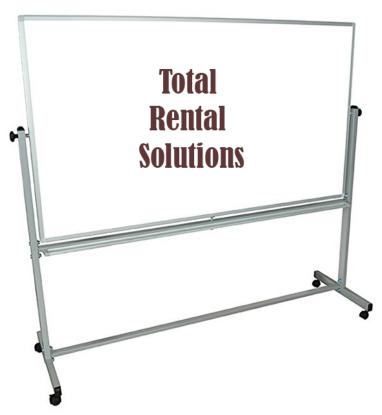

## Magnetic Reversible White Boards

The Magnetic Reversible White Boards provide double the functional writing space than a traditional wall mounted white board. It has easy mobility and provides in room stability. Board rotates 360 degrees on a pivot hinge and locks into 3 places for different viewing angles. The full length tray keeps markers, erasers, and other accessories in close reach. Neutral color steel powder-coated frame.

## **Product Highlights**

- Easy reversible board for twice the writing area
- Magnetic surfaces allow users to display papers or posters
- Easy mobility
- Full length marker/eraser tray provides ample room for board materials
- Surface Style: Magnetic Painted Steel. Tray Style: Full Length. Casters (4): 2" casters; two casters include locking brakes

We deliver the highest quality, dependable equipment with 24/7 support

Phone: 866-401-8600

Fax: 407-478-8601

Weight: 16 lbs Product Dimensions: 44 x 23 x 5 inches Size: 72W x 40H inches