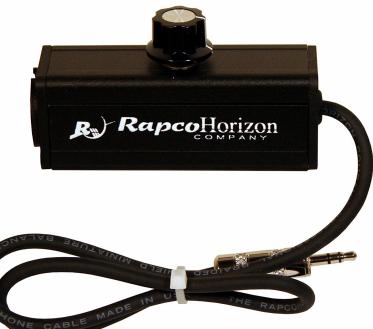

## Rapco LTIBLOX

The LTIBLOX is a consumer to pro interfaces. It converts input from consumer grade equipment (laptop computers, MP3 players, CD players) to a mic level balanced output. It also gives operator volume control of the outgoing stereo signal. 3.5mm male input and XLR male output.

**Product Weight:** 4.8 oz **Dimensions:** 1 x 3.5 x 1.2 inches

- Hand soldered connectors
- Black powdercoated aluminum chassis
- Operator volume control of outgoing stereo signal
- Perfect size for your toolbox or even a shirt pocket