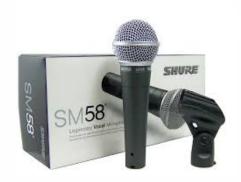

## **Shure SM58 Wired Microphone**

**Product Highlights** 

- Ideal for Vocal use
- Uniform cardioid pick-up pattern for maximum gain before feedback
- Tailored frequency response that controls proximity effect
- Minimizes transmission of mechanical noise and vibration
- Steel-mesh grille and enamelcoated metal construction resist wear and abuse
- Effective built in pop-filter reduces undesirable wind and breathe noise
- Extremely durable under the heaviest use

The Shure SM58 vocal microphone is designed to be used for professional vocals during live performances, sound reinforcements, and studio recordings. Its tailored vocal response for sound is a world standard for singing or speech. A highly effective, built-in spherical filter minimizes wind and breathing noise. An unidirectional pickup pattern isolates the main sound source while canceling unwanted background noise.