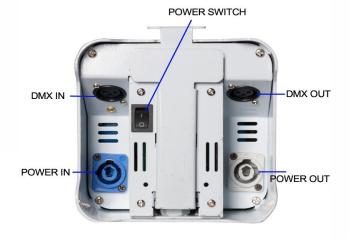

- Working Temperature
  Monitoring
- Over-temperature Protection
- Nature Cooling without Fan & Noise
- TFT LCD Display Screen
- Sound Active Mode
- Preset Colors.
- Built-in Auto and Fade Program
- IEC Power In/Out
- 3-pin XLR DMX In/Out