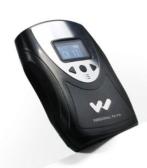

## **Translation Eqipment**

Interpreter Console for 2interpreter

Advanced Technology Infracom Receiver & Headset

Infracom Transmitter

Mobile Interpreter Booth (Dual)

Simultaneous Interpreters

Specialist Translation Technician