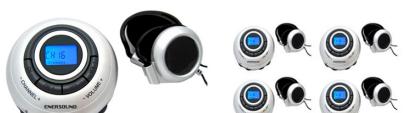

## **Translation Eqipment**

Interpreter Console for 2interpreter

Advanced Technology Infracom Receiver & Headset

Infracom Transmitter

Mobile Interpreter Booth (Dual)

Simultaneous Interpreters

Specialist Translation Technician