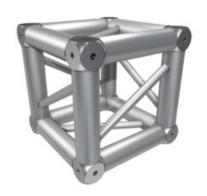

## BOX TRUSS BEAM, TRUSS CORNER BLOCK, TRUSS BASE

| Item                            | Truss Project System        | Aluminum Tube Size | <b>Truss Specifications</b> |
|---------------------------------|-----------------------------|--------------------|-----------------------------|
| Aluminum Square Bolt Truss      | 3m×3m (L×H)                 | Main Tube: 50×3mm  | 300×300mm                   |
|                                 |                             | Sub-Main Tube:     |                             |
|                                 |                             | Brace Tube: 25×2mm |                             |
| 1. Truss Corner: 300mm×300mm    | n×300mm ( 4-way, 4 pieces ) |                    |                             |
| 2. Aluminum Square Bolt Truss : | 300mm×300mm×1.5m ( L×W×     | H, 4 pieces)       |                             |
| 3. Aluminum Square Bolt Truss : | 300mm×300mm×3m ( L×W×H,     | 4 pieces)          |                             |
| 4. Steel Base: 910mm×910mm (    | 4 pieces )                  |                    |                             |