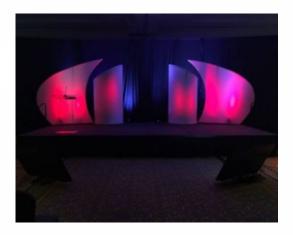

## Wave Wall

The Wave Wall mounts fixtures onto truss rigs, such as lights, lasers, and moving heads. It is made from high-end aluminum for the lasting durability, and is dual welded for the extra protection.

Horizontal Dimension: 72 in. length

Vertical Dimension: 108 in. high

## **Product Highlights**

- Quick and creative addition to your current disc jockey or stage trussing.
- Two pro welded clamps to any standard 2" trussing in numerous ways to create unique and dazzling displays
- The arc lets you mount your DJ lighting display in angles not achievable by straight 90 degree mounts or poles
- The 4 foot length of the Bar by ProX Direct gives you room for many additional lights with just one simple add on.