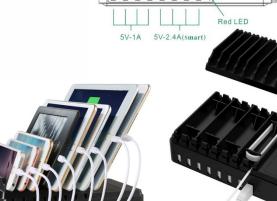

- (4) 5V-1A USB Ports
- (4) 5V-2.4A (Smart) USB Ports
  - With smart IC installed, the four ports on the right side intelligently identifies your devices and seeks to maximize the charging speed

## **Specifications:**

8A, 125V

Rated Power: 1000W

USB Output: 5V 2.4A / 5V 1A / Max 12A

- TRS offers you peace-of-mind, providing outstanding service from meeting to meeting.
- Worldwide Service, support and equipment, available 24 hours a day, 7 days a week.
- One point-of-contact that will be able to learn and grow with you and your events.
- Dedicated onsite technicians will become familiar faces and trusted professionals.
- Reliable and consistent technology & support.