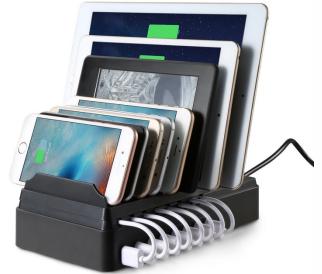

## **8 Port USB Table Top Charging Station**

Total Rental Solutions is your trusted provider to assist you with your meeting and tradeshow needs.

Compact and sleek, you can charge up to 8 devices at a time using this table top charging station. With Intelligent IC chip built-in fuse, you can rest assured that the station will prevents power issues and keep the current steady to protect your devices.