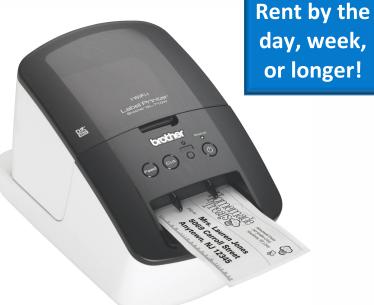

# **Brother QL-710W High-speed Label Printer**

The Brother QL-710W High-speed Label Printer with Wireless Networking is a highly productive unit that is specialized to produces labels, name badges, and more!

With the Brother<sup>™</sup> QL-710W high-speed label printer you can create cost-effective paper labels for just about everything. It is great for envelopes, file folders, and packages. The unit can also produce banners and signs up to 3-ft long! Printing at speeds of up to 93 labels per minute, the Brother<sup>™</sup> QL-710W will save you time on big projects. Whether you print 1 label or multiple labels at a time, the convenient, automatic cutter speeds your job along.

This high-speed label printer uses convenient, drop-in labeling supplies. Select from a wide variety of presized labels – or create custom sized labels using continuous-length tapes.

#### **Features and Specifications:**

- Print Speeds: up to 93 labels/minute

   Black/White
- Max Tape Width: 2.4"
- Max Print Width: 2.3"
- Max Tape Length: 3 feet
- Resolution: 300 x 600 dpi
- Mirror, vertical & rotate printing
- Postage Ready
- Bar-code Ready
- Windows & Mac Compatible
- Dimensions: 5.0" x 9.3" x 6.0"