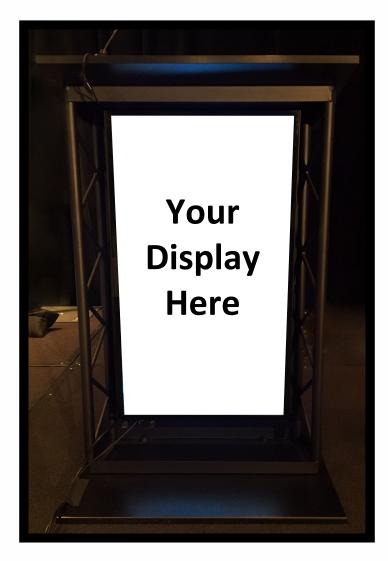

# **Digital Signage Podium**

## **Product Specifications:**

- Aluminum
- Universal Mounting System
- Fits 40" Monitor
- Height 43" low end, 45" high end
- Top Dimensions: 16" x 30"
- Outside Dimensions: 23 1/4" x 41 1/8"
- Weight: 50 lbs.

#### **Product Features:**

• 43" Black Monitor Full HD Signage Display with Built-In Speakers.