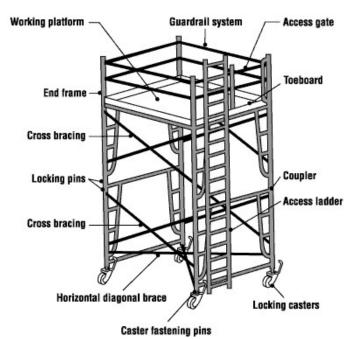

# Scaffold

Great for large projection set ups A scaffold is a temporary structure erected to support access or working platforms. Scaffolds are commonly used in construction work so workers have a safe, stable work platform when work cannot be done at ground level or on a finished floor.