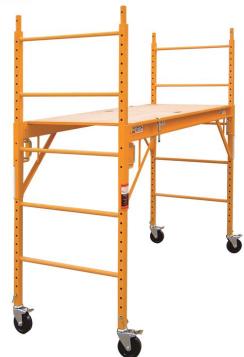

# Scaffold

Great for large projection set ups A scaffold is a temporary structure erected to support access or working platforms. Scaffolds are commonly used in construction work so workers have a safe, stable work platform when work cannot be done at ground level or on a finished floor.

#### **Product Highlights**

- Steal Material
- 1,000 lb Capacity
- Portable to move from room to room
- Configuration options from 2' to 12' high

Weight: 130.0 lbs Dimensions: 73" W x 29" D x 74" H