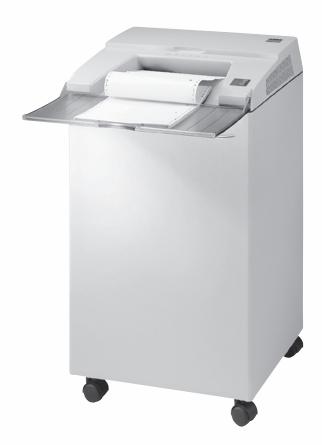

## **Product Specifications:**

- Straight Cut & Cross Cut Available
- Industry Duty
- Shredding Capacity: Up to 25 Sheets
- Shred Size: 1/4"
- Speed: 24 ft. / min.
- Takes Credit Cards, Staples & Paper Clips

## **Key Features:**

- Industrial Metal Design
- Lockable Top for Maximum Security
- Use for Confidential Documents to Defer Shredding

Rent by the day, week, or longer!