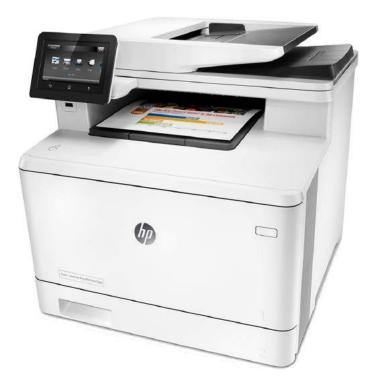

## HP LaserJet Pro MFP M426fdn

Get secure, reliable, and fast printing with the HP LaserJet Pro MFP. This fast speed laser printer prints up to 40 pages per minute. It has advanced features to print, copy, scan, and fax exactly how you need. This printer has what it takes to support all your large or small work group printing needs!

## **Product Highlights**

- Single pass two sided auto document feeder
- Print from USB drive
- Color touchscreen
- Optional high-yield cartridges
- Auto duplex printing; Scan to email; 50-sheet ADF; 2 paper trays (standard)
- Uses toner with JetIntelligence